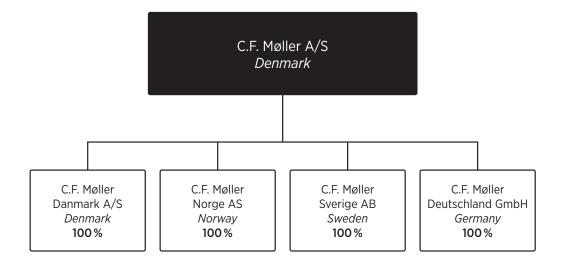

Architects Maibritt Dammann and Vendela Martinac are associate partners.

The management of C.F. Møller consists of CEO and partner Lone Bendorff, CFO Anja Borup Grosen and COO Søren Adamsen.

The parent company for all of the C.F. Møller companies in Denmark and abroad, C.F. Møller A/S, is registered with the Danish Business Authority under company register number 29826951.